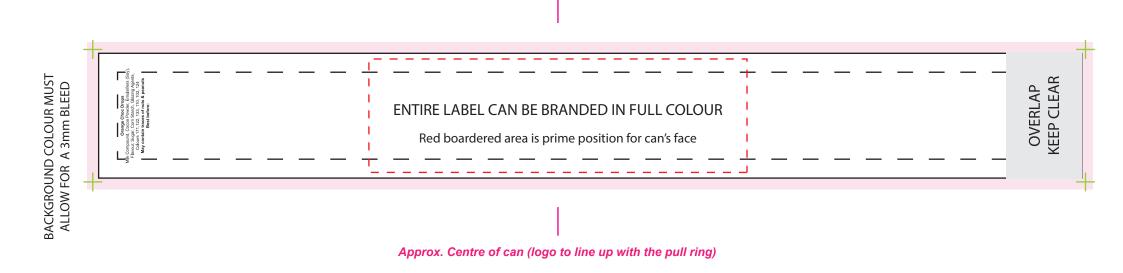

NOTES: 100% Safe Print Area 250mmW x 23mmH

Label Size 260mmW x 33mmH Bleed:

Bleed: 3mm (266mmW x 39mmH)

Please note: Labels are printed digitally, please provide PMS colours if a close match is crucial and please inform us of this when ordering. If PMS colours are not provided we will print directly from the file and resulting print will be taken as correct. Not all PMS colours can be matched. Exact PMS colour match is NOT guaranteed. It is highly recommended that editable linework is provided, without this we cannot be held responsible for colour discrepancies

When artwork is printed, there can be movement of up to 3mm

Image Impression Only NOT to Scale

## Product Code : CC045ISML

Description : Small Pull Can with Orange Choc Drop (Jaffa Look Alike) 90g

Order#

Company Name :

Contact

Label Size : 260mmW x 33mmH

Print Colour : Customer must provide PMS Colour print guide